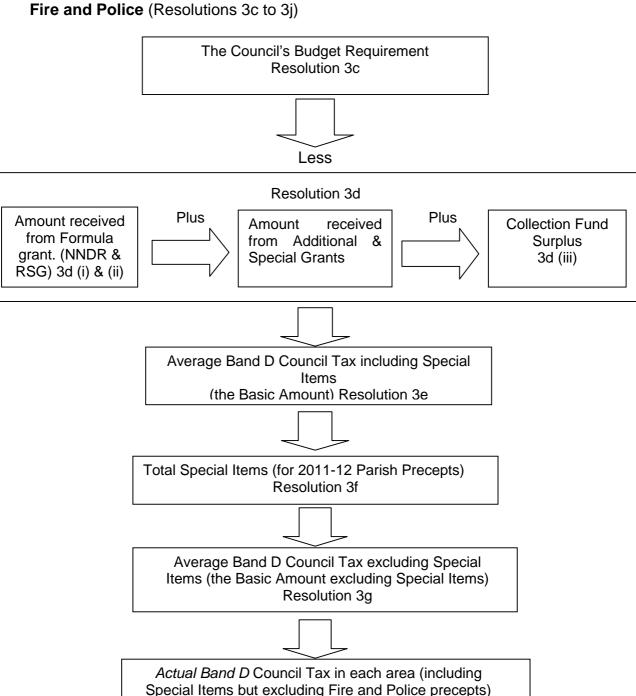

**Stage 1: Determining The Council's Budget Requirement** (Resolutions 3a, 3b, and 3c)

Stage 2: Determining the Amount to be Raised from Council Taxes excluding Fire and Police (Resolutions 3c to 3j)

Resolution 3h (Schedule A of Appendix 1)

5

Contact: James Walton, on 01743 255011

Actual Council Tax by Band in each area (including Special Items but excluding Fire and Police precepts)
Resolution 3i (Schedule B of Appendix 1)

Stage 3: Determining the Amount to be Raised from Council Taxes including Fire and Police (Resolutions 4 to 5)