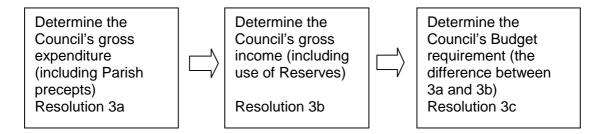

**Stage 1: Determining The Council's Budget Requirement** (Resolutions 3a, 3b, and 3c)

Stage 2: Determining the Amount to be Raised from Council Taxes excluding Fire and Police (Resolutions 3c to 3j)

Resolution 3h (Schedule A of Appendix 1)